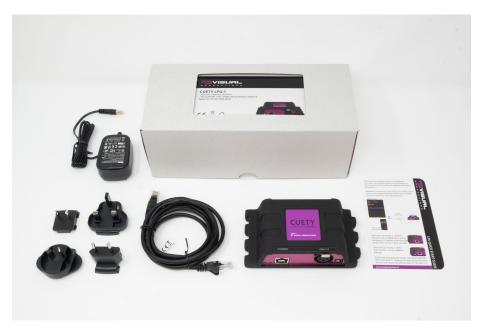

## 1.6 What's in the box?

The LPU packaging contains the following items (see figure 1.5):

- LPU
- Ethernet cable
- Power supply
- 4x international plug
- $\bullet$  Info card

Figure 1.5: LPU box contents