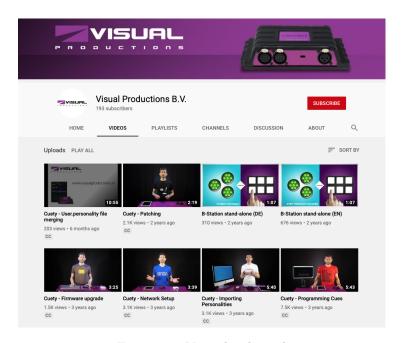

## 1.8 Further Help

We have prepared you several instruction videos on our YouTube channel (figure 1.6) at http://youtube.com/c/visualproductionsbvhaarlem. These tutorials address network-setup, programming cues, importing personality files, upgrading firmware, etc.

Figure 1.6: YouTube channel

If you have further questions then please consult the online forum at http://forum.visualproductions.nl/forum/ for more technical support. See figure 1.7.

Figure 1.7: Forum