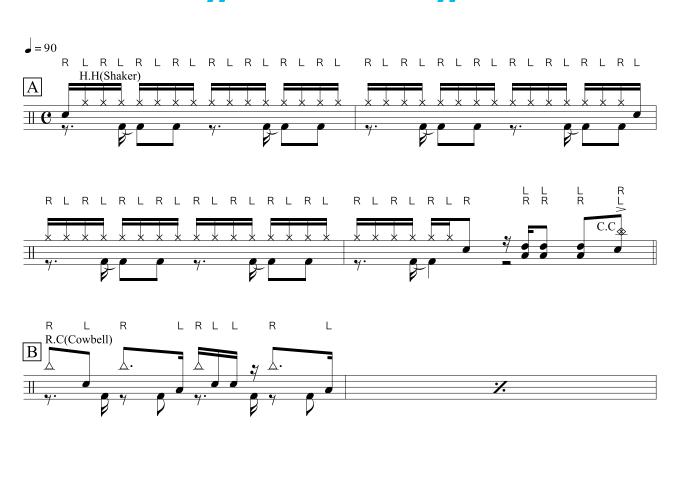

# Rehearsal Mark B



This sequence chart starts from the right foot, but you can also start from the left foot.

### Steps:

- 1. Practice with a metronome using both feet only.
- 2. Practice using the left hand along with both feet.
- 3. Practice using the right hand along with both feet.
- 4. Practice all together.

Pay attention to keeping the beat at 3, 7, 11, and 15 where three strokes (right hand, left hand, right foot) occur simultaneously.



Feel: 8th Note

## // FUNK //



## 06

### 《 Lesson phrases 》

### Lesson 1



#### Lesson 2



### Lesson 3



### Lesson 4



### Lesson 5



#### Lesson 6





Feel: 8th Note

## // HIP HOP //











Feel: 8th Note

## **// EDM //**









SCORE 09

Tempo : **132** 

Feel: 8th Note

# // JAZZ //





Feel: 8th Note

## // LATIN //