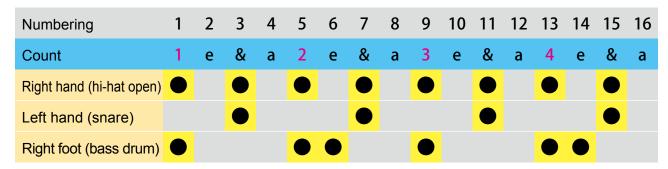

### Name of each part of the drum & Notation

### 《 Name of each part of the drum 》

Feel: 8th Note