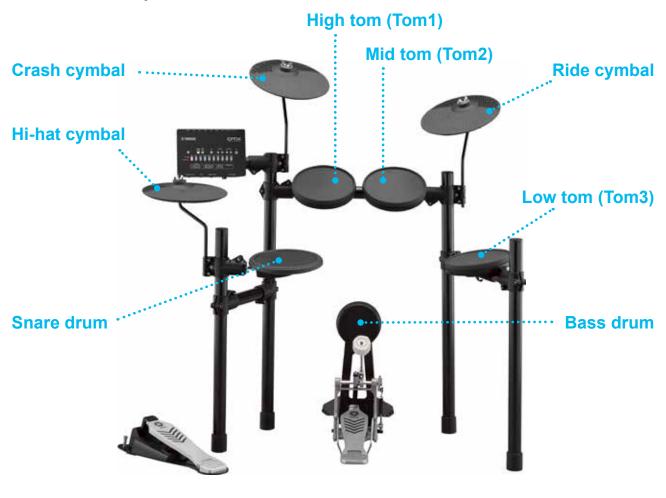

### Name of each part of the drum & Notation

### 《 Name of each part of the drum 》

Feel: 8th Note