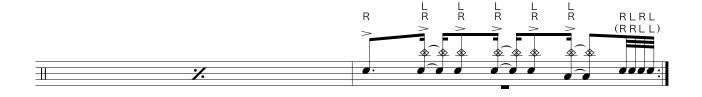

hearsal Mark B



This sequence chart starts from the right foot, but you can also start from the left foot.

### Steps:

- 1. Practice with a metronome using both feet only.
- 2. Practice using the left hand along with both feet.
- 3. Practice using the right hand along with both feet.
- 4. Practice all together.

Pay attention to keeping the beat at 3, 7, 11, and 15 where three strokes (right hand, left hand, right foot) occur simultaneously.



Feel: 8th Note

## // FUNK //



## 06

### 《 Lesson phrases 》

### Lesson 1



#### Lesson 2



### Lesson 3



### Lesson 4



### Lesson 5



#### Lesson 6





Feel: 8th Note

## // HIP HOP //











Feel: 8th Note

## **// EDM //**









SCORE 09

Tempo : **132** 

Feel: 8th Note

# // JAZZ //





Feel: 8th Note

## // LATIN //