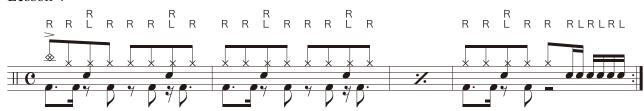

um, which is also called double kick or double action.

### 《 Rhythm Patterns 》

#### Rehearsal Mark A



Repeatedly practice 16th note stick control with both hands while using alternate sticking with both feet.

#### Rehearsal Mark B



This sequence chart starts from the right foot, but you can also start from the left foot.

### Steps:

- 1. Practice with a metronome using both feet only.
- 2. Practice using the left hand along with both feet.
- 3. Practice using the right hand along with both feet.
- 4. Practice all together.

Pay attention to keeping the beat at 3, 7, 11, and 15 where three strokes (right hand, left hand, right foot) occur simultaneously.



Feel: 8th Note

## // FUNK //



## 06

### 《 Lesson phrases 》

### Lesson 1



#### Lesson 2



### Lesson 3



### Lesson 4



### Lesson 5



#### Lesson 6





Feel: 8th Note

## // HIP HOP //











Feel: 8th Note

## **// EDM //**









SCORE 09

Tempo : **132** 

Feel: 8th Note

# // JAZZ //





Feel: 8th Note

## // LATIN //