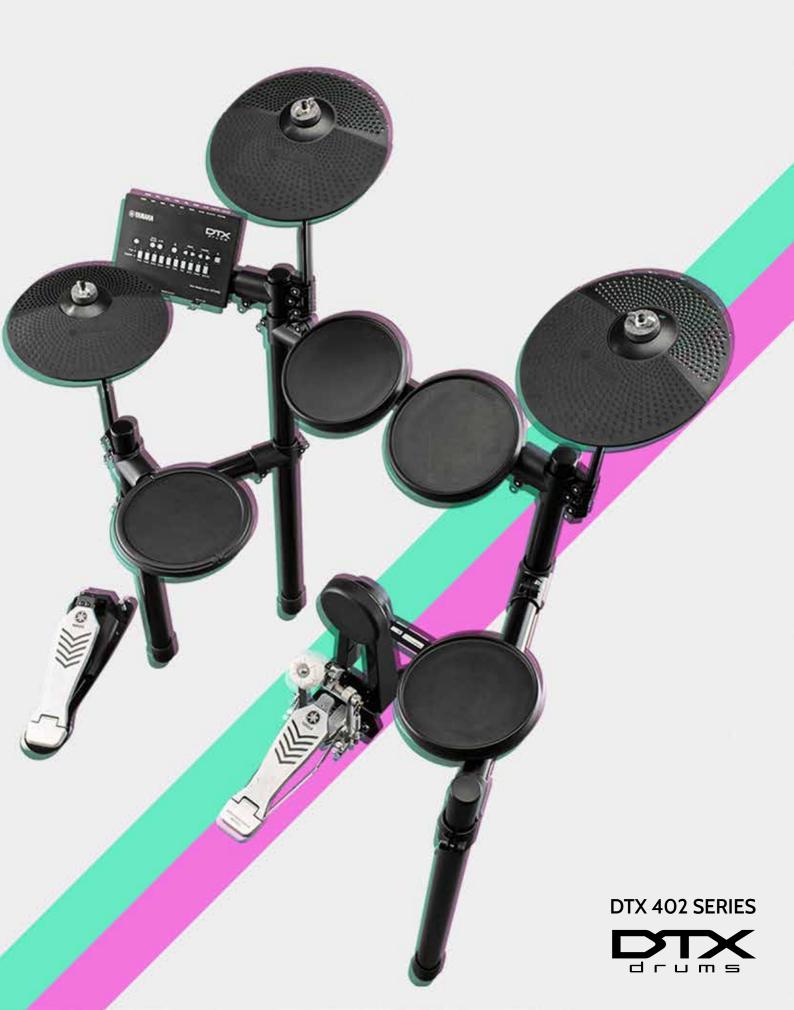

### Name of each part of the drum & Notation

### 《 Name of each part of the drum 》

Feel: 8th Note