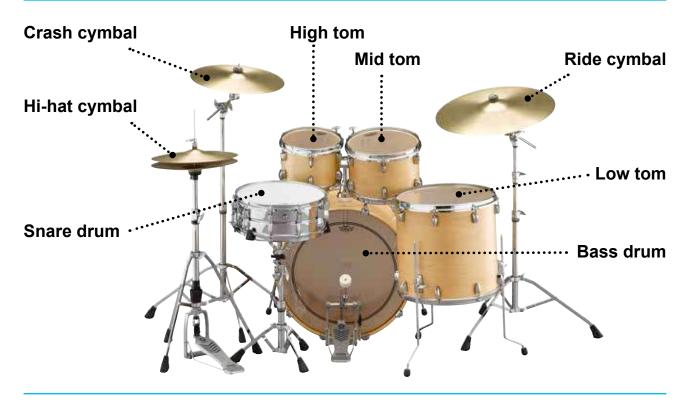

### Name of each part of the drum & Notation

### 《 Name of each part of the drum 》

Feel: 8th Note