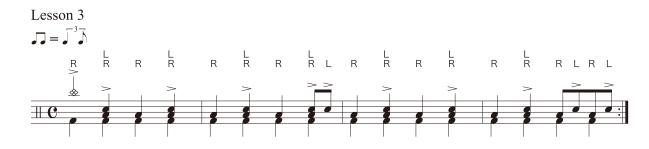

## **YAMAHA** Drum Score / Instruction



### Name of each part of the drum & Notation

### 《 Name of each part of the drum 》







Feel: 8th Note

## // ROCK 2 //



# 

### 《 Lesson phrases 》















Feel: 8th Note

# **// METAL //**





Play this song with a double stroke on the foot. A double stroke refers to striking the drum twice in a single motion. This song uses a continuous double stroke on the bass drum, which is also called double kick or double action.

### 《 Rhythm Patterns 》

#### Rehearsal Mark A



Repeatedly practice 16th note stick control with both hands while using alternate sticking with both feet.

#### Rehearsal Mark B



This sequence chart starts from the right foot, but you can also start from the left foot.

### Steps:

- 1. Practice with a metronome using both feet only.
- 2. Practice using the left hand along with both feet.
- 3. Practice using the right hand along with both feet.
- 4. Practice all together.

Pay attention to keeping the beat at 3