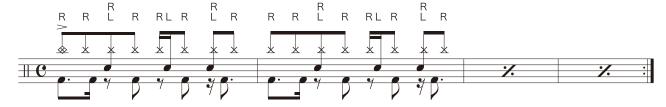

### 《 Rhythm Patterns 》

#### Rehearsal Mark A

Repeatedly practice 16th note stick control with both hands while using alternate sticking with both feet.