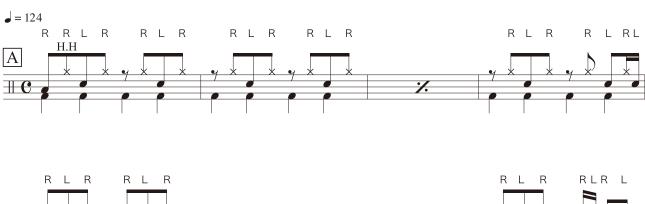

y practice 16th note stick control with both hands while using alternate sticking with both feet.

#### Rehearsal Mark B



This sequence chart starts from the right foot, but you can also start from the left foot.

### Steps:

- 1. Practice with a metronome using both feet only.
- 2. Practice using the left hand along with both feet.
- 3. Practice using the right hand along with both feet.
- 4. Practice all together.

Pay attention to keeping the beat at 3, 7, 11, and 15 where three strokes (right hand, left hand, right foot) occur simultaneously.



Feel: 8th Note

## // FUNK //



## 06

### 《 Lesson phrases 》

### Lesson 1



#### Lesson 2



### Lesson 3



### Lesson 4



### Lesson 5



#### Lesson 6





Feel: 8th Note

## // HIP HOP //











Feel: 8th Note

## **// EDM //**









SCORE 09

Tempo : **132** 

Feel: 8th Note

# // JAZZ //





Feel: 8th Note

## // LATIN //