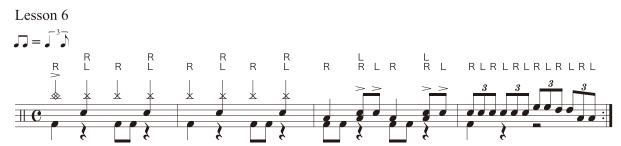

## **YAMAHA** Drum Score / Instruction



### Name of each part of the drum & Notation

### 《 Name of each part of the drum 》







Feel: 8th Note

## // ROCK 2 //



# 

### 《 Lesson phrases 》















Feel: 8th Note

# **// METAL //**





Play this song with a double stroke on the foot. A double stroke refers to striking the drum twice in a single motion. This song uses a continuous double stroke on the bass drum, which is also called double kick or double action.

### 《 Rhythm Patterns 》

#### Rehearsal Mark A



Repeatedly practice 16th note stick control with both hands while using alternate sticking with both feet.

#### Rehearsal Mark B



This sequence chart starts from the right foot, but you can also start from the left foot.

### Steps:

- 1. Practice with a metronome using both feet only.
- 2. Practice using the left hand along with both feet.
- 3. Practice using the right hand along with both feet.
- 4. Practice all together.

Pay attention to keeping the beat at 3, 7, 1