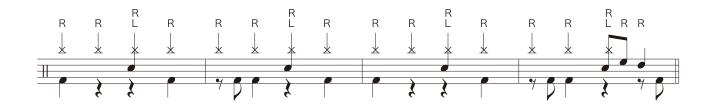

### Steps:

- 1. Practice with a metronome using both feet only.
- 2. Practice using the left hand along with both feet.
- 3. Practice using the right hand along with both feet.
- 4. Practice all together.

Pay attention to keeping the beat at 3, 7, 11, and 15 where three strokes (right hand, left hand, right foot) occur simultaneously.

Feel: 8th Note