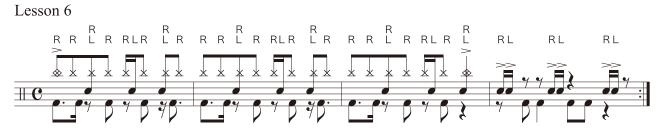

ick or double action.

### 《 Rhythm Patterns 》

#### Rehearsal Mark A



Repeatedly practice 16th note stick control with both hands while using alternate sticking with both feet.

#### Rehearsal Mark B



This sequence chart starts from the right foot, but you can also start from the left foot.

### Steps:

- 1. Practice with a metronome using both feet only.
- 2. Practice using the left hand along with both feet.
- 3. Practice using the right hand along with both feet.
- 4. Practice all together.

Pay attention to keeping the beat at 3, 7, 11, and 15 where three strokes (right hand, left hand, right foot) occur simultaneously.



Feel: 8th Note

## // FUNK //



## 06

### 《 Lesson phrases 》

### Lesson 1



#### Lesson 2



### Lesson 3



### Lesson 4



### Lesson 5



#### Lesson 6





Feel: 8th Note

## // HIP HOP //











Feel: 8th Note

## **// EDM //**









SCORE 09

Tempo : **132** 

Feel: 8th Note

# // JAZZ //





Feel: 8th Note

## // LATIN //