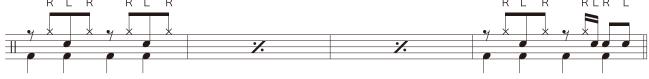

practice 16th note stick control with both hands while using alternate sticking with both feet.

#### Rehearsal Mark B



This sequence chart starts from the right foot, but you can also start from the left foot.

### Steps:

- 1. Practice with a metronome using both feet only.
- 2. Practice using the left hand along with both feet.
- 3. Practice using the right hand along with both feet.
- 4. Practice all together.

Pay attention to keeping the beat at 3, 7, 11, and 15 where three strokes (right hand, left hand, right foot) occur simultaneously.



Feel: 8th Note

## // FUNK //



## 06

### 《 Lesson phrases 》

### Lesson 1



#### Lesson 2



### Lesson 3



### Lesson 4



### Lesson 5



#### Lesson 6





Feel: 8th Note

## // HIP HOP //











Feel: 8th Note

## **// EDM //**









SCORE 09

Tempo : **132** 

Feel: 8th Note

# // JAZZ //





Feel: 8th Note

## // LATIN //