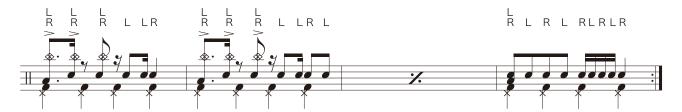

# **// METAL //**

Play this song with a double stroke on the foot. A double stroke refers to striking the drum twice in a single motion. This song uses a continuous double stroke on the bass drum, which is also called double kick or double action.

### 《 Rhythm Patterns 》

#### Rehearsal Mark B

This sequence chart starts from the right foot, but you can also start from the left foot.

Pay attention to keeping the beat at 3, 7, 11, and 15 where three strokes (right hand, left hand, right foot) occur simultaneously.

Feel: 8th Note