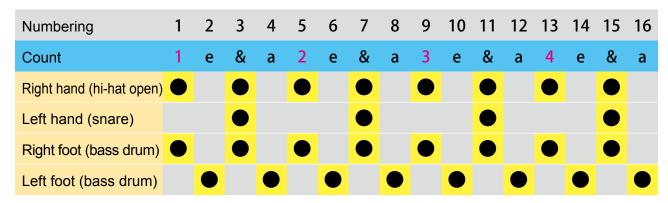

### 《 Name of each part of the drum 》

Feel: 8th Note

Pay attention to keeping the beat at 3, 7, 11, and 15 where three strokes (right hand, left hand, right foot) occur simultaneously.

Feel: 8th Note