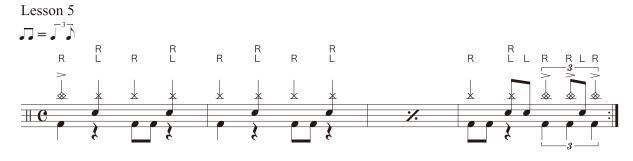

## **YAMAHA** Drum Score / Instruction



### Name of each part of the drum & Notation

### 《 Name of each part of the drum 》







Feel: 8th Note

## // ROCK 2 //



# 

### 《 Lesson phrases 》















Feel: 8th Note

# **// METAL //**





Play this song with a double stroke on the foot. A double stroke refers to striking the drum twice in a single motion. This song uses a continuous double stroke on the bass drum, which is also called double kick or double action.

### 《 Rhythm Patterns 》

#### Rehearsal Mark A



Repeatedly practice 16th note stick control with both hands while using alternate sticking with both feet.

#### Rehearsal Mark B



This sequence chart starts from the right foot, but you can also start from the left foot.

### Steps:

- 1. Practice with a metronome using both feet only.
- 2. Practice using the left hand along with both feet.
- 3. Practice using the right hand along with both feet.
- 4. Practice all together.

Pay attention to keeping the beat at 3, 7,