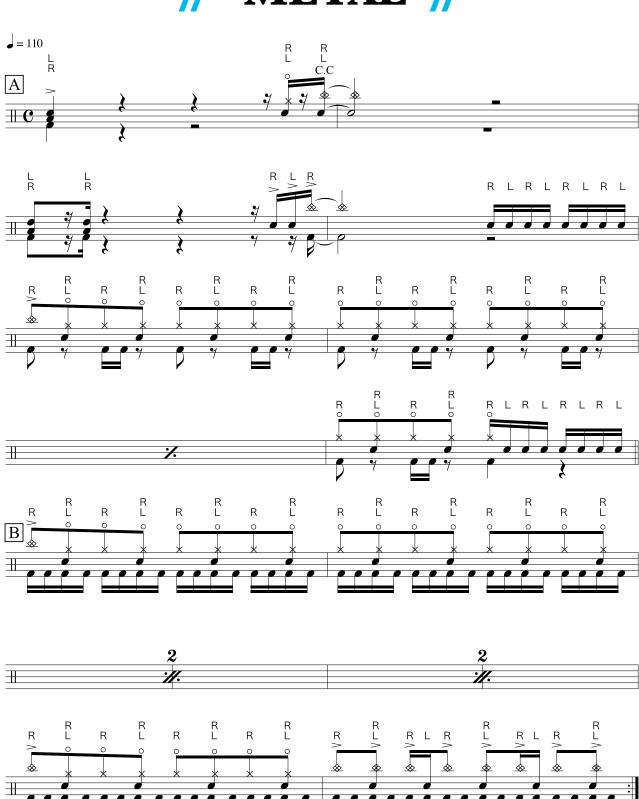

# **// METAL //**

Play this song with a double stroke on the foot. A double stroke refers to striking the drum twice in a single motion. This song uses a continuous double stroke on the bass drum, which is also called double kick or double action.

### 《 Rhythm Patterns 》

#### Rehearsal Mark A

Repeatedly practice 16th note stick control with both hands while using alternate sticking with both feet.

#### Rehearsal Mark B

This sequence chart starts from the right foot, but you can also start from the left foot.

### Steps:

- 1. Practice with a metronome using both feet only.
- 2. Practice using the left hand along with both feet.
- 3. Practice using the right hand along with both feet.
- 4. Practice all together.

Pay attention to keeping the beat at 3, 7, 11, and 15 where three strokes (right hand, left hand, right foot) occur simultaneously.

Feel: 8th Note