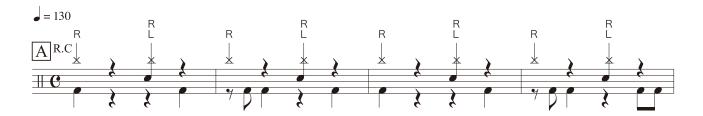

tterns 》

#### Rehearsal Mark A



Repeatedly practice 16th note stick control with both hands while using alternate sticking with both feet.

#### Rehearsal Mark B



This sequence chart starts from the right foot, but you can also start from the left foot.

### Steps:

- 1. Practice with a metronome using both feet only.
- 2. Practice using the left hand along with both feet.
- 3. Practice using the right hand along with both feet.
- 4. Practice all together.

Pay attention to keeping the beat at 3, 7, 11, and 15 where three strokes (right hand, left hand, right foot) occur simultaneously.



Feel: 8th Note

## // FUNK //



## 06

### 《 Lesson phrases 》

### Lesson 1



#### Lesson 2



### Lesson 3



### Lesson 4



### Lesson 5



#### Lesson 6





Feel: 8th Note

## // HIP HOP //











Feel: 8th Note

## **// EDM //**









SCORE 09

Tempo : **132** 

Feel: 8th Note

# // JAZZ //





Feel: 8th Note

## // LATIN //