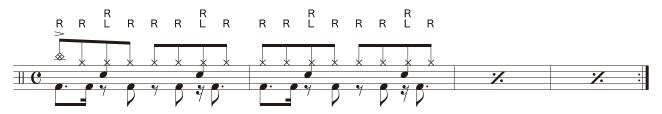

### 《 Rhythm Patterns 》

#### Rehearsal Mark A

Repeatedly practice 16th note stick control with both hands while using alternate sticking with both feet.