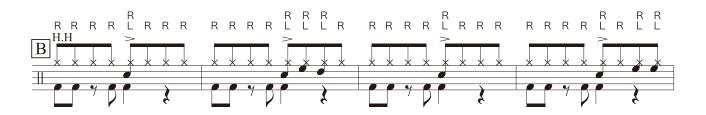

#### Rehearsal Mark A

Repeatedly practice 16th note stick control with both hands while using alternate sticking with both feet.

#### Rehearsal Mark B

This sequence chart starts from the right foot, but you can also start from the left foot.