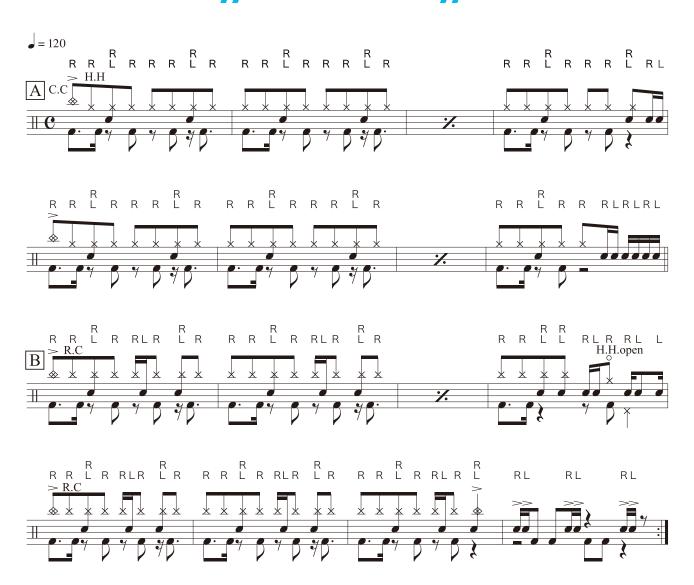

# **// METAL //**

Play this song with a double stroke on the foot. A double stroke refers to striking the drum twice in a single motion. This song uses a continuous double stroke on the bass drum, which is also called double kick or double action.

### 《 Rhythm Patterns 》

#### Rehearsal Mark A

Repeatedly practice 16th note stick control with both hands while using alternate sticking with both feet.

#### Rehearsal Mark B

This sequence chart starts from the right foot, but you can also start from the left foot.

### Steps:

- 1. Practice with a metronome using both feet only.
- 2. Practice using the left hand along with both feet.
- 3. Practice using the right hand along with both feet.
- 4. Practice all together.

Pay attention to keeping the beat at 3, 7, 11, and 15 where three strokes (right hand, left hand, right foot) occur simultaneously.

Feel: 8th Note