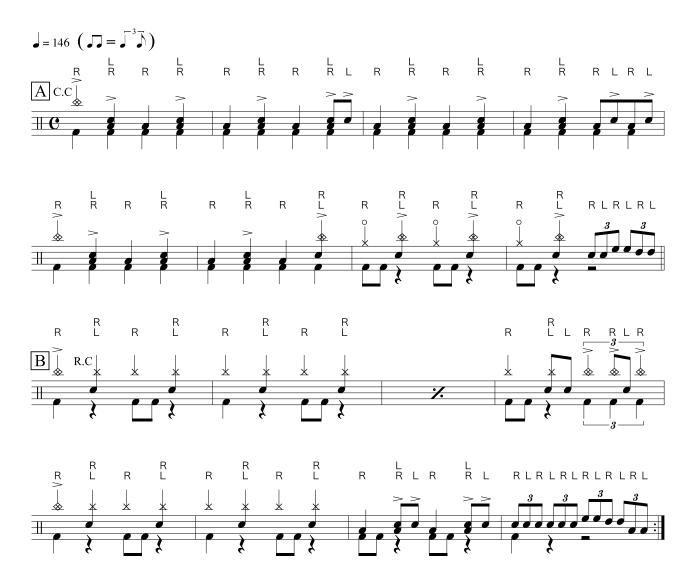

### 《 Rhythm Patterns 》

#### Rehearsal Mark A

Repeatedly practice 16th note stick control with both hands while using alternate sticking with both feet.

#### Rehearsal Mark B

This sequence chart starts from the right foot, but you can also start from the left foot.

### Steps:

- 1. Practice with a metronome using both feet only.
- 2. Practice using the left hand along with both feet.
- 3. Practice using the right hand along with both feet.
- 4. Practice all together.

Pay attention to keeping the beat at 3, 7, 11, and 15 where three strokes (right hand, left hand, right foot) occur simultaneously.

Feel: 8th Note