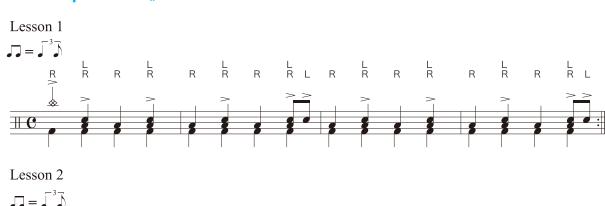

## **YAMAHA** Drum Score / Instruction



### Name of each part of the drum & Notation

### 《 Name of each part of the drum 》







Feel: 8th Note

## // ROCK 2 //



# 

### 《 Lesson phrases 》















Feel: 8th Note

# **// METAL //**





Play this song with a double stroke on the foot. A double stroke refers to striking the drum twice in a single motion. This song uses a continuous double stroke on the bass drum, which is also called double kick or double action.

### 《 Rhythm Patterns 》

#### Rehearsal Mark A



Repeatedly practice 16th note stick control with both hands while using alternate sticking with both feet.

#### Rehearsal Mark B



This sequence chart starts from the right foot, but you can also start from the left foot.

### Steps:

- 1. Practice with a metronome using both feet only.
- 2. Practice using the left hand along with both feet.
- 3. Practice using the right hand along with both feet.
- 4. Practice all together.

Pay attention to keeping the beat