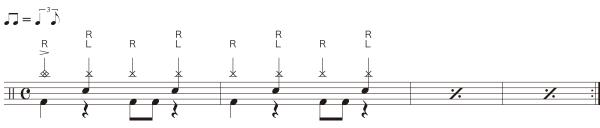

## **YAMAHA** Drum Score / Instruction



### Name of each part of the drum & Notation

### 《 Name of each part of the drum 》







Feel: 8th Note

## // ROCK 2 //



# 

### 《 Lesson phrases 》















Feel: 8th Note

# **// METAL //**





Play this song with a double stroke on the foot. A double stroke refers to striking the drum twice in a single motion. This song uses a continuous double stroke on the bass drum, which is also called double kick or double action.

### 《 Rhythm Patterns 》

#### Rehearsal Mark A



Repeatedly practice 16th note stick control with both hands while using alternate sticking with both feet.

#### Rehearsal Mark B



This sequence chart starts from the right foot, but you can also start from the left foot.

### Steps:

- 1. Practice with a metronome using both feet only.
- 2. Practice using the left hand along with both feet.
- 3. Practice using the right hand along with both feet.
- 4. Practice all together.

Pay attention to keeping the beat at