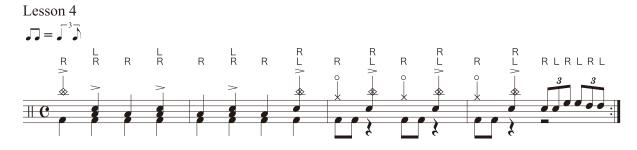

## **YAMAHA** Drum Score / Instruction



### Name of each part of the drum & Notation

### 《 Name of each part of the drum 》







Feel: 8th Note

## // ROCK 2 //



# 

### 《 Lesson phrases 》















Feel: 8th Note

# **// METAL //**





Play this song with a double stroke on the foot. A double stroke refers to striking the drum twice in a single motion. This song uses a continuous double stroke on the bass drum, which is also called double kick or double action.

### 《 Rhythm Patterns 》

#### Rehearsal Mark A



Repeatedly practice 16th note stick control with both hands while using alternate sticking with both feet.

#### Rehearsal Mark B



This sequence chart starts from the right foot, but you can also start from the left foot.

### Steps:

- 1. Practice with a metronome using both feet only.
- 2. Practice using the left hand along with both feet.
- 3. Practice using the right hand along with both feet.
- 4. Practice all together.

Pay attention to keeping the beat at 3,