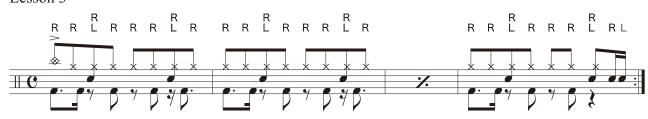

e on the bass drum, which is also called double kick or double action.

### 《 Rhythm Patterns 》

#### Rehearsal Mark A



Repeatedly practice 16th note stick control with both hands while using alternate sticking with both feet.

#### Rehearsal Mark B



This sequence chart starts from the right foot, but you can also start from the left foot.

### Steps:

- 1. Practice with a metronome using both feet only.
- 2. Practice using the left hand along with both feet.
- 3. Practice using the right hand along with both feet.
- 4. Practice all together.

Pay attention to keeping the beat at 3, 7, 11, and 15 where three strokes (right hand, left hand, right foot) occur simultaneously.



Feel: 8th Note

## // FUNK //



## 06

### 《 Lesson phrases 》

### Lesson 1



#### Lesson 2



### Lesson 3



### Lesson 4



### Lesson 5



#### Lesson 6





Feel: 8th Note

## // HIP HOP //











Feel: 8th Note

## **// EDM //**









SCORE 09

Tempo : **132** 

Feel: 8th Note

# // JAZZ //





Feel: 8th Note

## // LATIN //