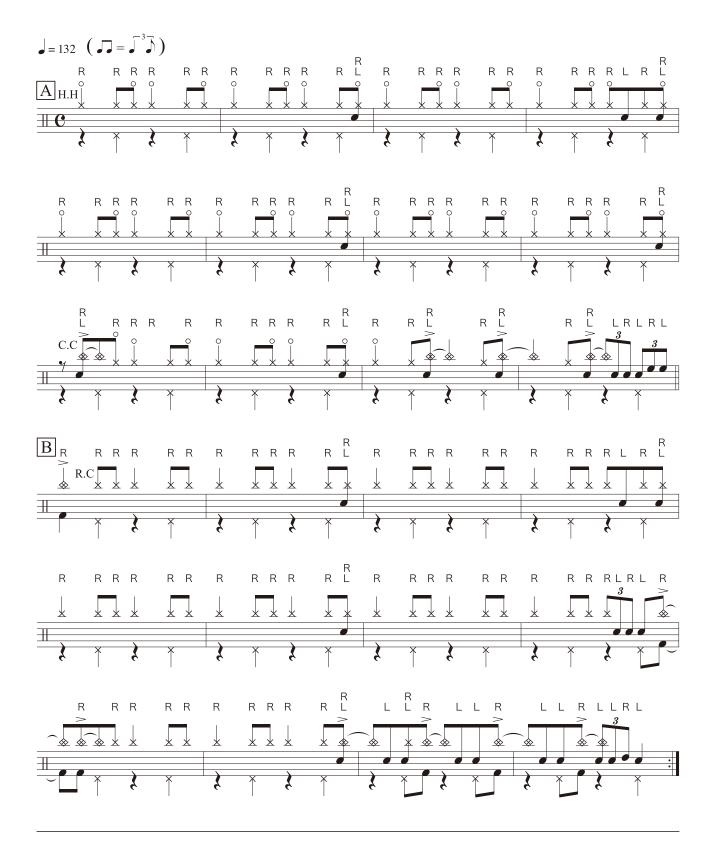

ernate sticking with both feet.

#### Rehearsal Mark B



This sequence chart starts from the right foot, but you can also start from the left foot.

### Steps:

- 1. Practice with a metronome using both feet only.
- 2. Practice using the left hand along with both feet.
- 3. Practice using the right hand along with both feet.
- 4. Practice all together.

Pay attention to keeping the beat at 3, 7, 11, and 15 where three strokes (right hand, left hand, right foot) occur simultaneously.



Feel: 8th Note

## // FUNK //



## 06

### 《 Lesson phrases 》

### Lesson 1



#### Lesson 2



### Lesson 3



### Lesson 4



### Lesson 5



#### Lesson 6





Feel: 8th Note

## // HIP HOP //











Feel: 8th Note

## **// EDM //**









SCORE 09

Tempo : **132** 

Feel: 8th Note

# // JAZZ //





Feel: 8th Note

## // LATIN //