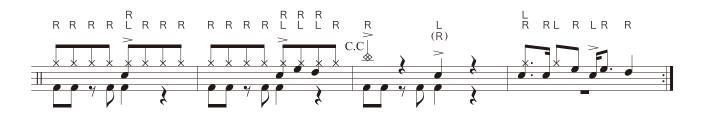

#### Rehearsal Mark B

This sequence chart starts from the right foot, but you can also start from the left foot.