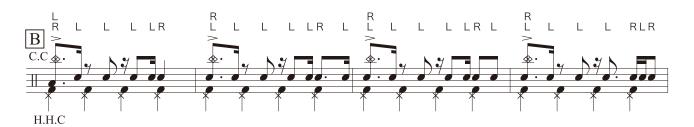

# **// METAL //**

Play this song with a double stroke on the foot. A double stroke refers to striking the drum twice in a single motion. This song uses a continuous double stroke on the bass drum, which is also called double kick or double action.

### 《 Rhythm Patterns 》

#### Rehearsal Mark B

This sequence chart starts from the right foot, but you can also start from the left foot.