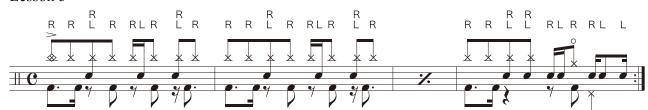

o called double kick or double action.

### 《 Rhythm Patterns 》

#### Rehearsal Mark A



Repeatedly practice 16th note stick control with both hands while using alternate sticking with both feet.

#### Rehearsal Mark B



This sequence chart starts from the right foot, but you can also start from the left foot.

### Steps:

- 1. Practice with a metronome using both feet only.
- 2. Practice using the left hand along with both feet.
- 3. Practice using the right hand along with both feet.
- 4. Practice all together.

Pay attention to keeping the beat at 3, 7, 11, and 15 where three strokes (right hand, left hand, right foot) occur simultaneously.



Feel: 8th Note

## // FUNK //



## 06

### 《 Lesson phrases 》

### Lesson 1



#### Lesson 2



### Lesson 3



### Lesson 4



### Lesson 5



#### Lesson 6





Feel: 8th Note

## // HIP HOP //











Feel: 8th Note

## **// EDM //**









SCORE 09

Tempo : **132** 

Feel: 8th Note

# // JAZZ //





Feel: 8th Note

## // LATIN //